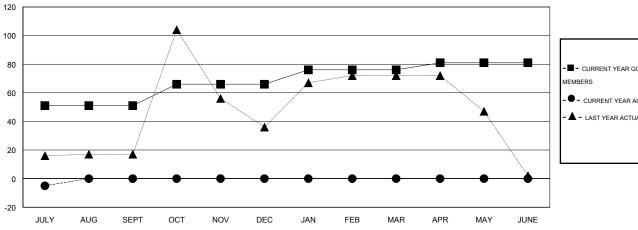

### GOALS AND ACTUAL MEMBERS CUMULATIVE

| - CURRENT YEAR GOALS FOR NEW |  |  |  |  |
|------------------------------|--|--|--|--|
| MEMBERS                      |  |  |  |  |

CURRENT YEAR ACTUAL MEMBERS

- LAST YEAR ACTUAL MEMBERS

| DROPPED CLUBS: 0  DROPPED MEMBERS |             | 1 CLUBS OF 37 ADDED 1 OR MORE<br>NEW MEMBERS | GENDER DISTRIBU<br>MALE<br>FEMALE     | UTION<br>604 (51.67%)<br>565 (48.33%) |         |
|-----------------------------------|-------------|----------------------------------------------|---------------------------------------|---------------------------------------|---------|
| DECEASED CLUB CANCELLED OTHER     | 0<br>0<br>8 | CLICK HERE FOR HEALTH ASSESSMENT DATA        | FAMILY UNIT MEMBERS HEAD OF HOUSEHOLD |                                       | 11<br>5 |
| TOTAL                             | 8           |                                              | NON-HEAD OF HOUSEHOLD                 |                                       |         |